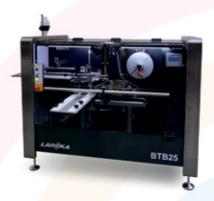

#### BTB25:

THE LAREKA BTB25 IS A LOW SPEED WRAPPING MACHINE FOR ARTISANAL CHOCOLATE PRODUCTION (UP TO 150.000 BARS/MONTH).

THIS FLEXIBLE MACHINE WRAPS A WIDE RANGE OF BARS AND TABLETS IN PREMIUM PACKAGING STYLES. THE MACHINE WRAPS TWO LAYERS OF PACKAGING MATERIAL SIMULTANEOUSLY AROUND YOUR BAR OR TABLET. FOR THE INNER LAYER, ANY MATERIAL WITH HIGH-BARRIER- AND FOLDING CAPABILITIES CAN BE USED. THE OUTER LAYER IS WRAPPED IN (CRAFTED) PAPER OR CARDBOARD.

#### NP60:

THE LAREKA NP60 IS A LOW SPEED WRAPPING MACHINE FOR NAPOLITAINS AND SMALL TABLETS (UP TO 350.000 BARS/MONTH). THIS VERSATILE MACHINE WRAPS DIFFERENT SIZES OF ARTISANAL SMALL CHOCOLATES IN TRADITIONAL WRAPPING STYLES. TWO LAYERS OF PACKAGING MATERIAL ARE WRAPPED SIMULTANEOUSLY AROUND YOUR CHOCOLATE. FOR THE INNER LAYER, ANY MATERIAL WITH HIGH-BARRIER AND FOLDING CAPABILITIES CAN BE USED. THE OUTER LAYER IS WRAPPED IN (CRAFTED) PAPER. THE MACHINE IS PERFECTLY FIT FOR CUSTOM PACKAGING AND THE PROMOTIONAL USE OF SMALL TABLETS AS IT RUNS WITH PRE-CUT STACKED LABELS.