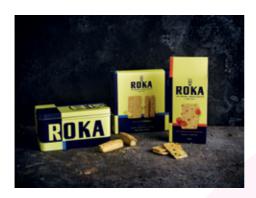

## ROKA CHEESE CRISPIES / ROODENRIJS KAASTABLETTEN INDUSTRIE ROKA B.V.

THE COMPANY ROKA WAS FOUNDED IN 1949 IN DELFT. SINCE THE VERY BEGINNING THE COMPANY SPECIALIZES IN MAKING PREMIUM CRISPY PUFF-PASTRY BISCUITS. ABUNDANTLY FLAVORED WITH OVER 30% MATURED CHEESE.

ALL ROKA CHEESE BISCUITS HAVE AN EXCELLENT UNIQUE FLAVORS AND TEXTURE. THE UNIQUE TASTE COMES FROM THE HIGH PERCENTAGE (30%) OF REAL MATURED CHEESE WHICH IS USED. THE TEXTURE IS REALLY UNIQUE BECAUSE EVERY SINGLE BISCUIT IS MADE FROM REFINED PUFF-PASTRY, CONSISTING OF 90 LAYERS (45 LAYERS OF DOUGH AND 45 LAYERS OF CHEESE). OUR CRISPIES ARE STILL BAKED ACCORDING TO THE ORIGINAL RECIPE CREATED IN 1949. EVER SINCE, ROKA HAS CONTINUED TO FOCUS ON MAKING THE FINEST QUALITY CHEESE BISCUITS, MADE FROM THE BEST INGREDIENTS TO CREATE THOSE SPECIAL MOMENTS OF INDULGENCE.

THE RANGE HAS EXPANDED OVER TIME WITH DIFFERENT CHEESES LIKE CHEDDAR, EMMENTAL AND PARMIGIANO AND FLAVORS LIKE ONION, BLACK PEPPER AND GARLIC. THE RANGE HAS ALSO BEEN EXPANDED WITH CHEESE STICKS AND CHEESE PUFFS WHICH ARE BAKED FROM THE SAME REFINED PUFF-PASTRY AND MATURED OLD GOUDA CHEESE.