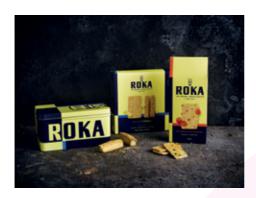

# ROKA CHEESE CRISPIES / ROODENRIJS KAASTABLETTEN INDUSTRIE ROKA B.V.

THE COMPANY ROKA WAS FOUNDED IN 1949 IN DELFT. SINCE THE VERY BEGINNING THE COMPANY SPECIALIZES IN MAKING PREMIUM CRISPY PUFF-PASTRY BISCUITS. ABUNDANTLY FLAVORED WITH OVER 30% MATURED CHEESE.

ALL ROKA CHEESE BISCUITS HAVE AN EXCELLENT UNIQUE FLAVORS AND TEXTURE. THE UNIQUE TASTE COMES FROM THE HIGH PERCENTAGE (30%) OF REAL MATURED CHEESE WHICH IS USED. THE TEXTURE IS REALLY UNIQUE BECAUSE EVERY SINGLE BISCUIT IS MADE FROM REFINED PUFF-PASTRY, CONSISTING OF 90 LAYERS (45 LAYERS OF DOUGH AND 45 LAYERS OF CHEESE). OUR CRISPIES ARE STILL BAKED ACCORDING TO THE ORIGINAL RECIPE CREATED IN 1949. EVER SINCE, ROKA HAS CONTINUED TO FOCUS ON MAKING THE FINEST QUALITY CHEESE BISCUITS, MADE FROM THE BEST INGREDIENTS TO CREATE THOSE SPECIAL MOMENTS OF INDULGENCE.

THE RANGE HAS EXPANDED OVER TIME WITH DIFFERENT CHEESES LIKE CHEDDAR, EMMENTAL AND PARMIGIANO AND FLAVORS LIKE ONION, BLACK PEPPER AND GARLIC. THE RANGE HAS ALSO BEEN EXPANDED WITH CHEESE STICKS AND CHEESE PUFFS WHICH ARE BAKED FROM THE SAME REFINED PUFF-PASTRY AND MATURED OLD GOUDA CHEESE.