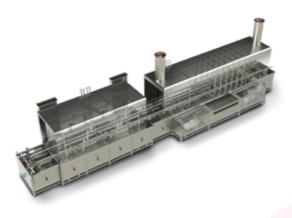

# MAFO INDUSTRIAL WASHING

MAFO INDUSTRIAL WASHING HAS BEEN BUILDING TUNNELWASHERS FOR OVER 65 YEARS. THE WASHER CAN BE FOUND ALL OVER THE WORLD IN ALL SORTS OF INDUSTRIES, I MAIN PART IS THE CANDY AND CHOCOLATE INDUSTRY. IN THIS INDUSTRY MAFO HAS SUPPLIED TO LOCAL COMPANIES AND GLOBAL BRANDS. THE WASHERS ARE WELL KNOWN FOR THEIR SIMPLE SET UP, GREAT WASH RESULTS AND 100% DRY MOULDS CAPABILITIES.

THE QUALITY IS SECOND TO NONE, AND TO PROOF THIS ALL MACHINES HAVE A 8 YEAR WARRANTY.

MAFO CAN ALSO SUPPORT IN A FULL AUTOMATED SYSTEM.