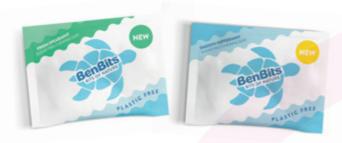

# **BENBITS**

BENBITS THE NEW GENERATION OF CHEWING GUM PERHAPS BENBITS SOUNDS FAMILIAR TO YOU. IN THE '70S AND '80S, BENBITS WAS THE FIRST BRAND IN THE NETHERLANDS TO SELL SUGAR-FREE CHEWING GUM. ABOUT 50 YEARS LATER, BENBITS IS BACK AND BETTER AND TASTIER THAN EVER, WITH A NEW MISSION. BENBITS IS NOT ONLY SUGAR-FREE ANYMORE, BUIT NOW ALSO PLASTIC-FREE WE STRIVE FOR A WORLD WITHOUT PLASTIC IN CHEWING GUM.

### **OUR STORY**

THE NEW GENERATION OF BENBITS HAS SET ITS SIGHTS ON CHANGING THE CHEWING GUM MARKET. OUR CHEWING GUM IS CURRENTLY UNIQUE, BUT WE HOPE THAT PLASTIC-FREE CHEWING GUM WILL BECOME THE NORM AS SOON AS POSSIBLE. HOWEVER, OUR AMBITIONS GO FURTHER. WE SUPPORT THE PLASTIC SOUP FOUNDATION AND ACTIVELY PARTICIPATE IN ACTIONS SUCH AS THE WORLD CLEANUP DAY. IN ADDITION, WE WORK DAY AND NIGHT TO CONTINUE DEVELOPING OUR CHEWING GUM.

IN ADDITION TO BEING PLASTIC-FREE, OUR BENBITS IS ALSO VEGAN, FREE FROM ARTIFICIAL SWEETENERS AND COLORS, AND CONTAINS INGREDIENTS OF NATURAL ORIGIN. FURTHERMORE, OUR PACKAGING IS MADE OF RECYCLABLE PAPER. BUT ABOVE ALL, OUR CHEWING GUM IS INCREDIBLY TASTY. SO, FROM NOW ON, ENJOY HONEST AND DELICIOUS CHEWING GUM FROM DIJTCH SOIL WITHOUT ANY NEGATIVE IMPACT ON YOU OR THE ENVIRONMENT!